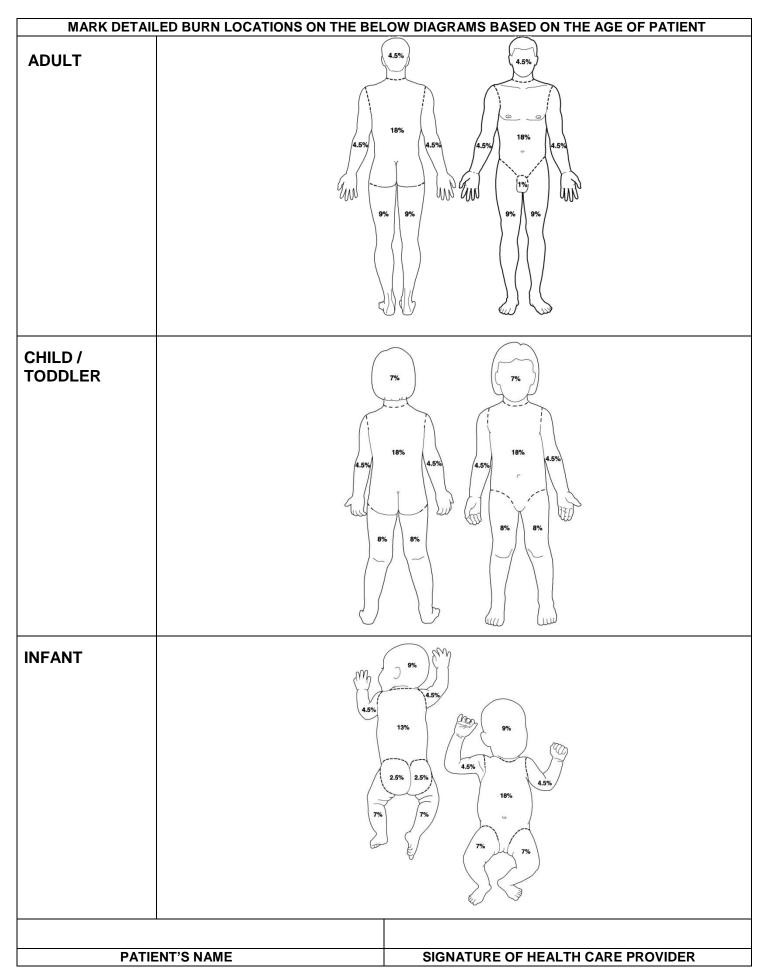

|               |           |  |
| PATIENT TRAN TO ANOTHER F                   | ACILITY?   | ☐ YES ☐ NO | FACILITY<br>NAME: |               |                                   |               |           |  |
| FIRE OR EMS D<br>RESPONSE (IF A             |            | ☐ YES ☐ NO | DEPT.<br>NAME:    |               |                                   |               |           |  |
|                                             |            |            |                   |               |                                   |               |           |  |
| PRINTED NAME OF HEALTH CARE PROVIDER        |            |            |                   |               | SIGNATURE OF HEALTH CARE PROVIDER |               |           |  |

Please see page 3 for submittal instructions.



## OFFICE OF THE STATE FIRE MARSHAL BURN INJURY REPORT SUBMITTAL INSTRUCTIONS

- 1. Completion and submission of this form meets the minimum requirements of **Maryland Health Occupations 14-505**.
- 2. Forms should be forwarded to the local State Fire Marshal office as listed below. Jurisdictions not listed below will be sent to the State Fire Marshal Headquarters office.
- 3. Immediate notification of a <u>critical</u> or <u>fatal</u> burn injury should be made through the local 911 center. The burn injury report must still be completed and submitted.
- 4. Non-critical burn injuries report forms should be emailed or faxed to the local office as soon as possible after patient treatment.
- 5. In addition to the emailed or faxed copy the form may also be mailed to the local office.

| COUN